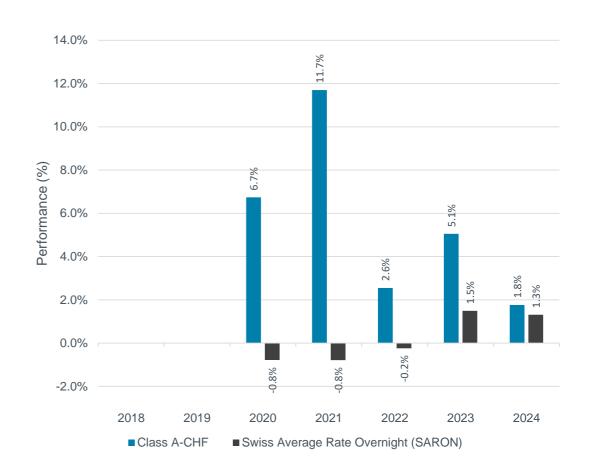

- Past performance is not a reliable indicator of future performance.
  Markets could develop very differently in the future.
- This chart shows the fund's performance as the percentage loss or gain per year over the last 10 years against its benchmark.
- It can help you to assess how the fund has been managed in the past and compare it to its benchmark.
- Performance is shown after deduction of all fees charged by the Fund (including performance fees). Any entry or exit charges are excluded from the calculation.
- Fund creation date: 26/09/2014
- Share class launch date: 01/03/2019
- · Past performance has been calculated in CHF.
- Prior 01/01/2022 the benchmark was: LIBOR CHF 1M.